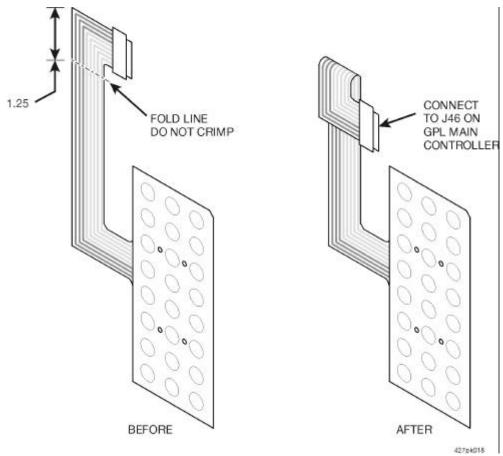

The proper way for the plug to be connected is with the connector end of the membrane rolled over. (See diagram below). To eliminate the possibility of an incorrect connection a new membrane switch assembly (P/N 9984621) is being made available with the connector end pre-rolled and held in place by an adhesive strip. Please note the original part works fine when connected properly. There is no need to replace the existing part.